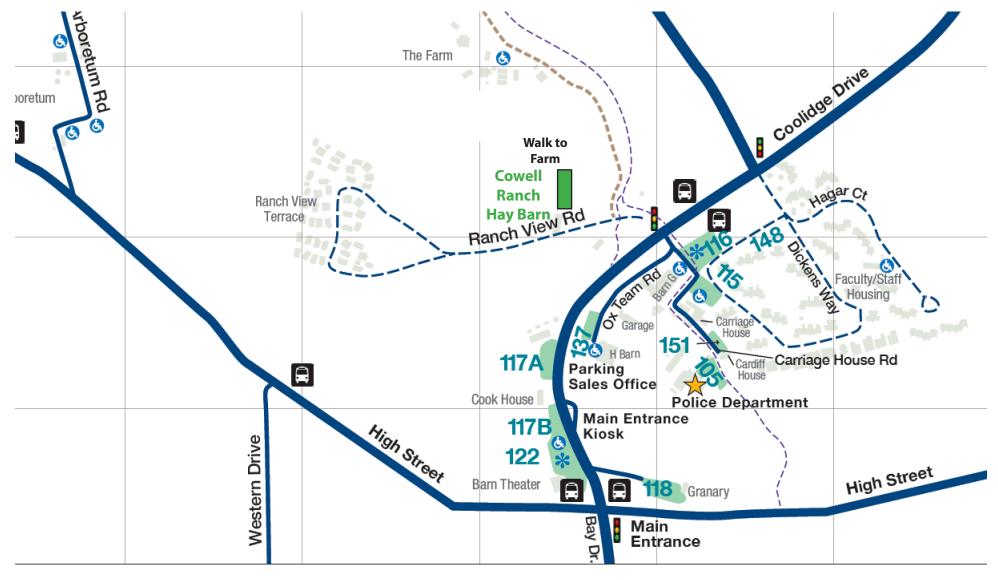

## To reach the Cowell Ranch Hay Barn

- Enter UCSC campus via the Main Entrance
- Continue up Coolidge Drive.
- · Turn left at first light, Ranch View Road
- Stay on Ranch View Road and turn right into the Hay Barn parking lot
- Metered and permit parking are available in the Hay Barn lot
- · Additional parking is available in lot 116
- No permit required on weekends or after 5 pm on weekdays

## To reach the UCSC Farm from the Hay Barn

- Walk up the hill from the back of the Hay Barn parking lot
- Proceed through the 2 gates to reach the UCSC Farm
- Please be sure to close the second gate to keep deer out!

## Please note:

• Parking permits are available at the Main Entrance Kiosk